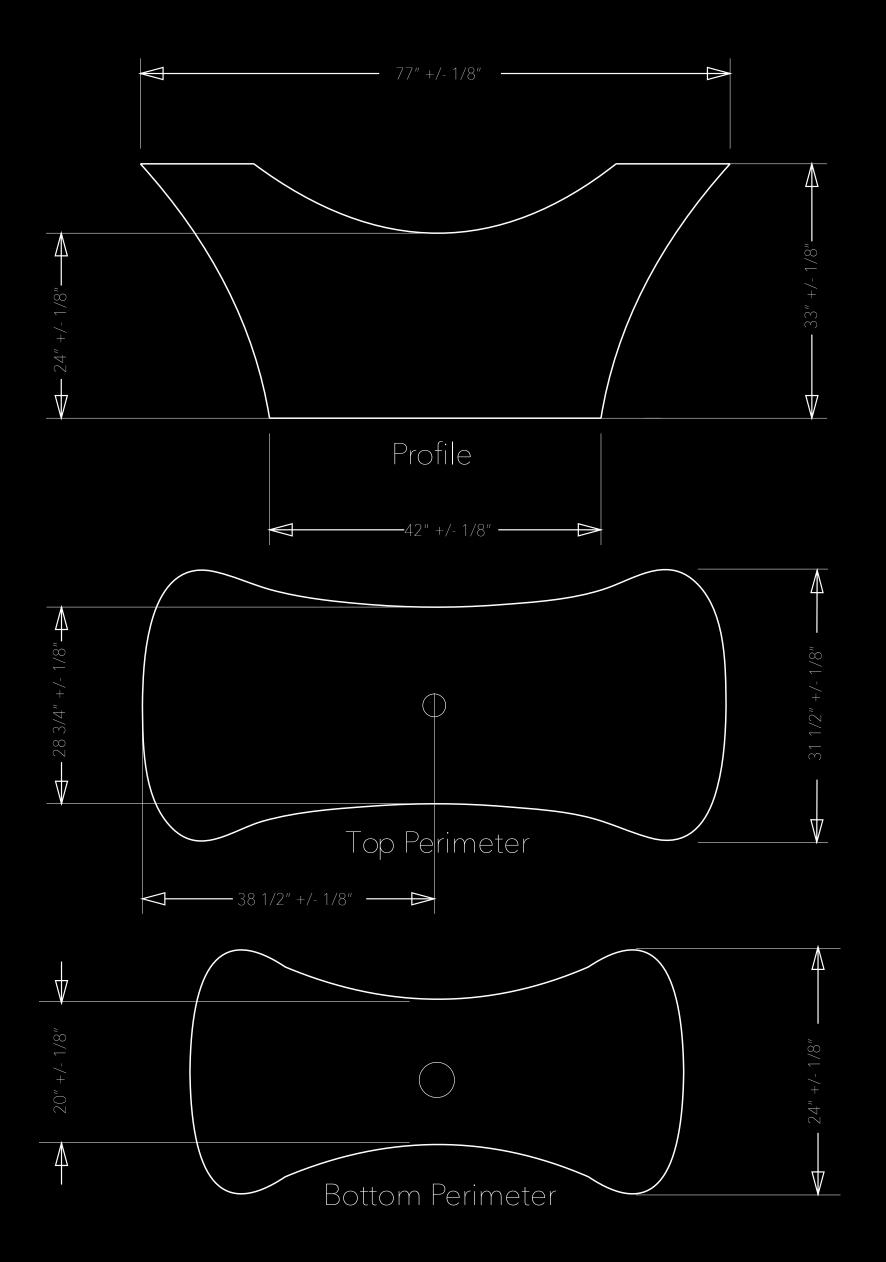

### SPECIFICATIONS

#### SPECFICATIONS

CAPACITY 65 gal

WEIGHT 398 lbs (max)

MATERIAL Fiber supported concrete

COLORS Black, Dark Grey, Light Grey, Custom

FINISH Polished, Textured, Matte, Alloy, Custom

WARRANTY 5 years

OPTIONS 120v or 240v heating element