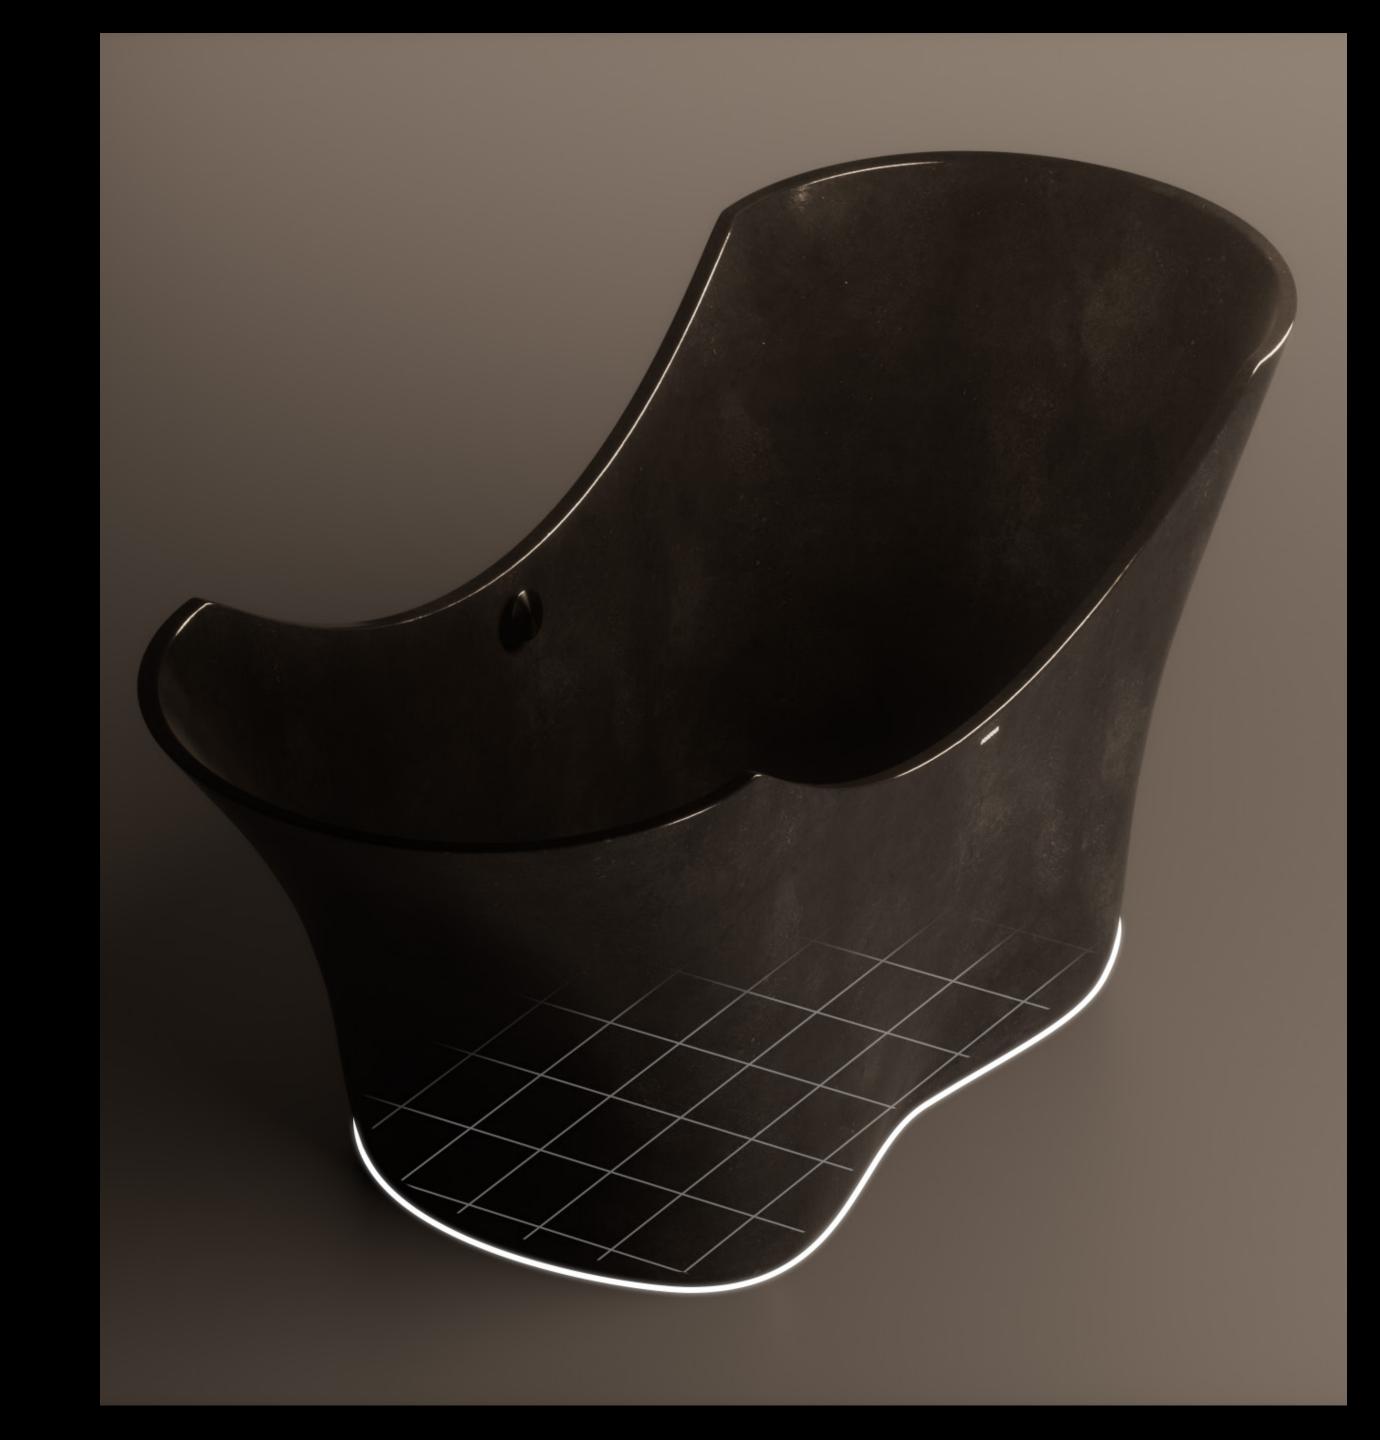

#### THE ART OF CUSTOM LUXURY

Experience the epitome of exclusivity with Igneous Baths, where customization knows no bounds. While our base models offer unparalleled luxury, it's the endless possibilities for customization that truly set our products apart. From custom molds tailored to fit the owner's unique dimensions to exquisite inlays of rare materials, every aspect of your bathtub can be personalized to reflect your individual style and preferences. Our craftsmen spare no expense in bringing your vision to life. With Igneous Baths, immerse yourself in a bathing experience tailored to perfection, crafted exclusively for you.

#### SPECFICATIONS

CAPACITY 65 gal

WEIGHT 398 lbs (max)

MATERIAL Fiber supported concrete

COLORS Black, Dark Grey, Light Grey, Custom

FINISH Polished, Textured, Matte, Alloy, Custom

WARRANTY 5 years

OPTIONS 120v or 240v heating element