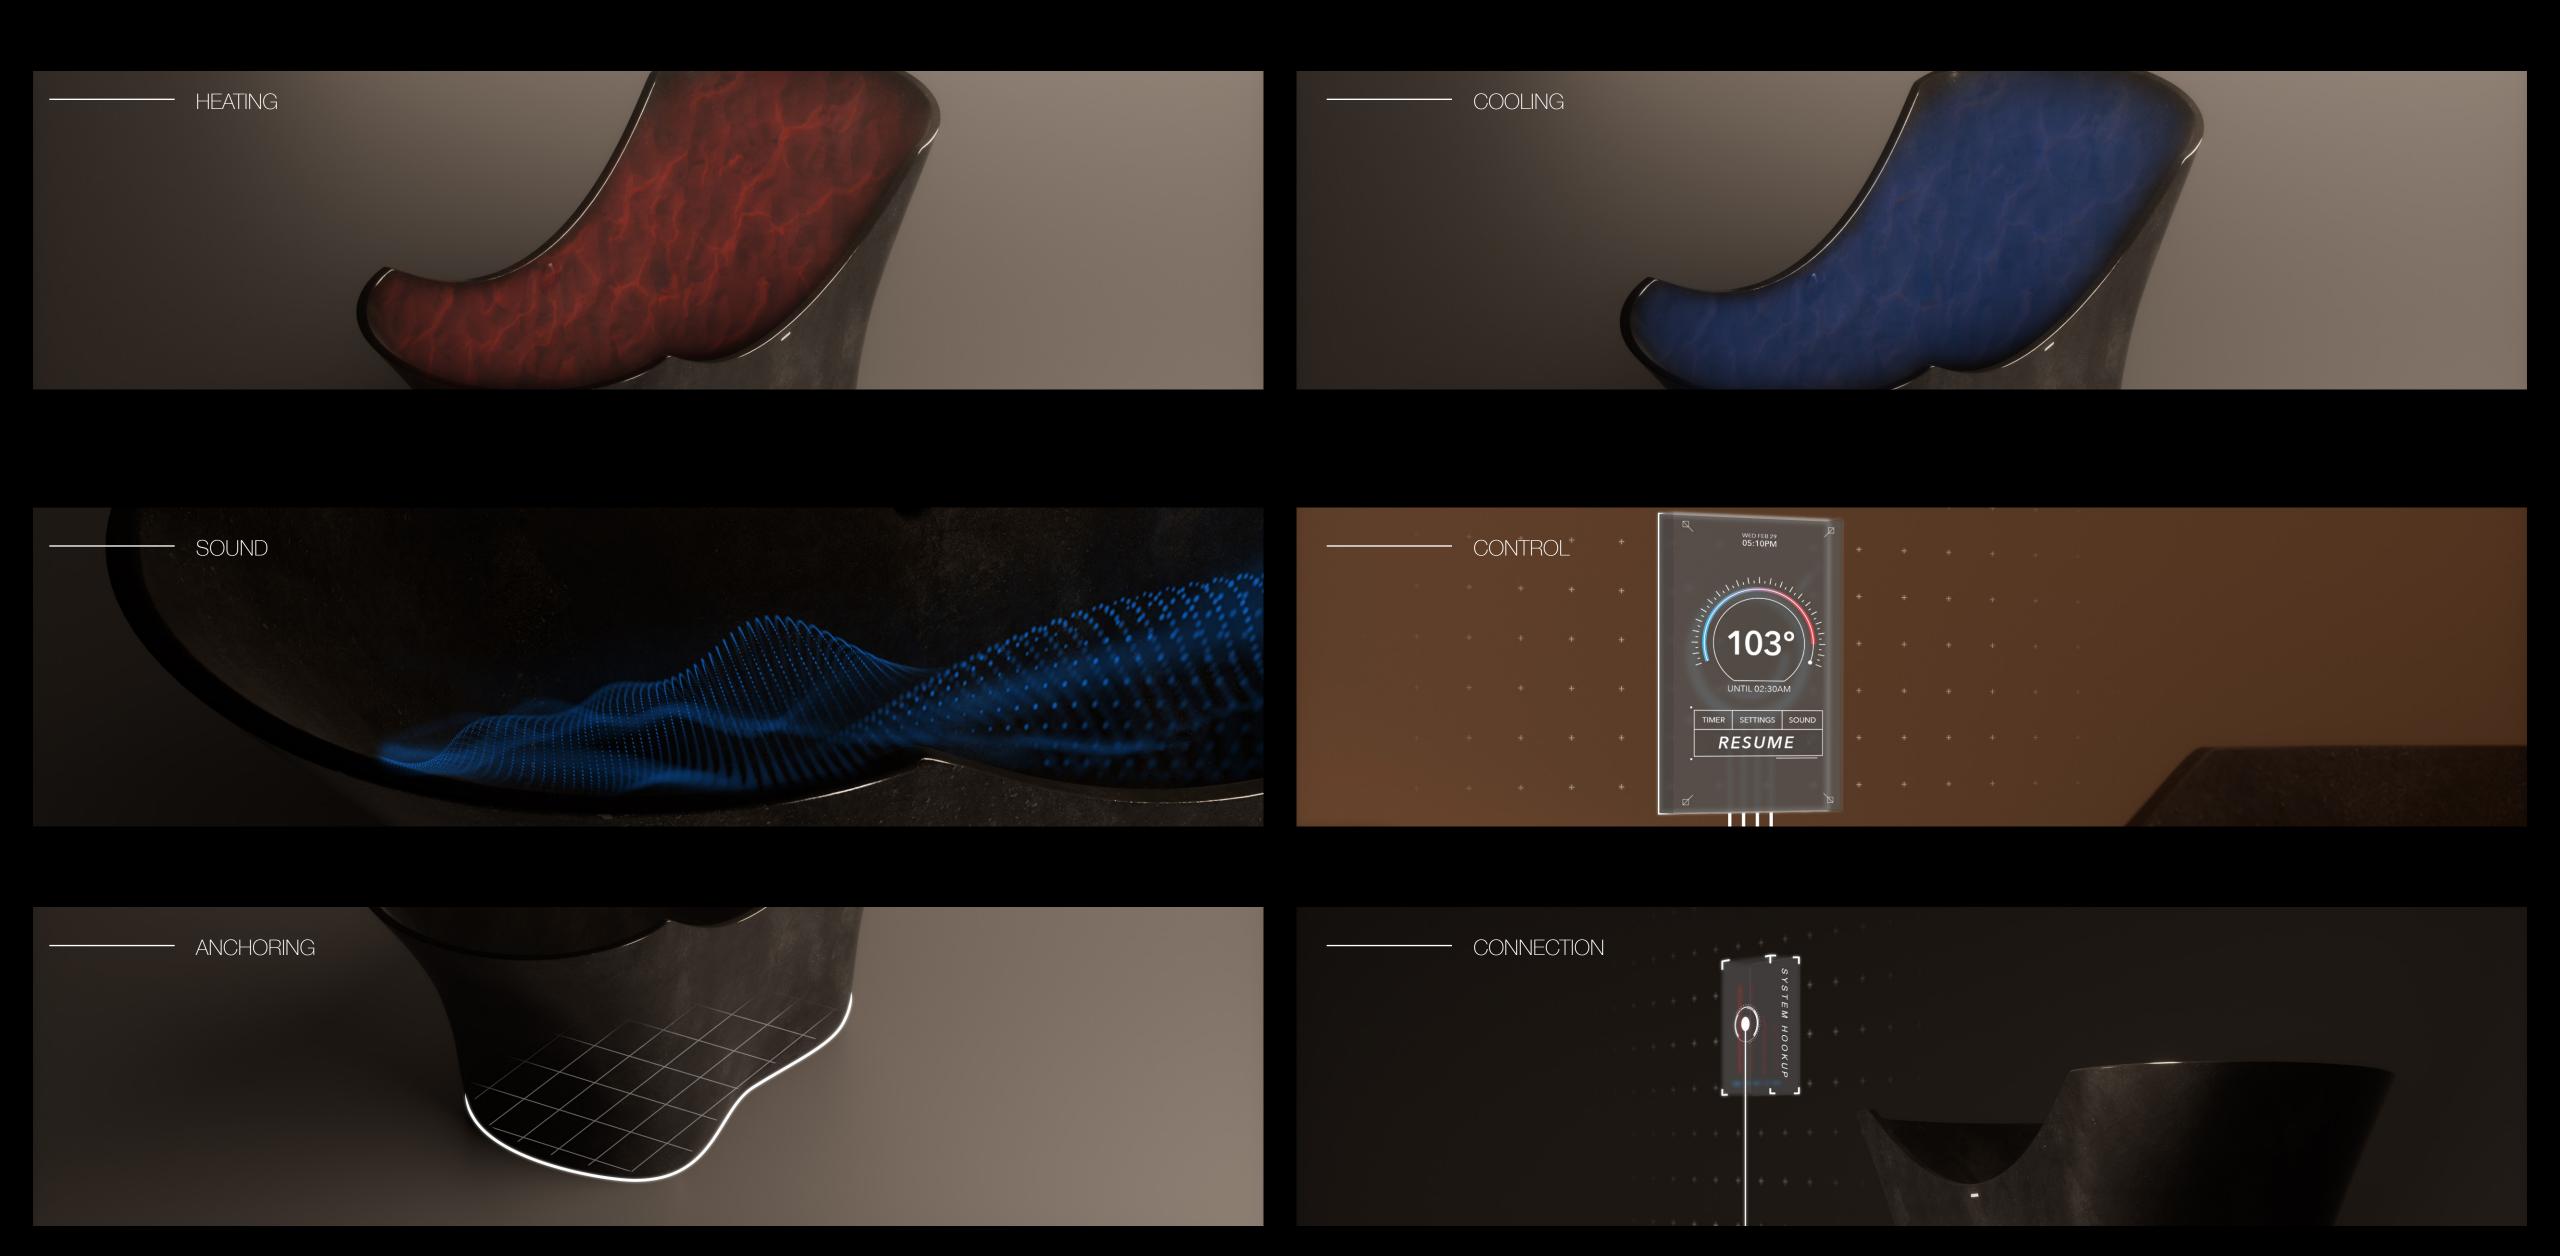

#### INTEGRATED HEATING

Experience the pinnacle of relaxation with our UL-certified heating technology that ensures whisper-quiet operation while maintaining temperatures of up to 104°F. Enjoy unparalleled comfort as you bask in lasting warmth, surrounded by serenity. Say goodbye to frequent water adjustments; our advanced system keeps the water at your desired temperature throughout your soak. Embrace uninterrupted leisure – whether engrossed in a novel or unwinding after a long day – as the need for wasteful water drainage and refilling becomes a thing of the past. With Igneous, elevate your bathing experience to an unparalleled level of opulence and convenience.

#### INTEGRATED COOLING

Step into our cutting-edge cooling technology, designed for whisperquiet operation, our system maintains temperatures as low as 32°F, transforming your bath into an invigorating ice retreat. Remotely set your temperature while working out to ensure optimal recovery, bidding farewell to constant adjustments or the hassle of refilling with ice. Our advanced cooling system guarantees consistent temperatures throughout your plunge, allowing you to unwind after a rigorous workout or find relief from the summer heat with uninterrupted leisure.

#### INTEGRATED SOUND SYSTEM

Indulge your senses in the ultimate bathing experience with Igneous' seamlessly integrated 300W sound system. Elevating relaxation to new heights, immerse yourself in a symphony of sound as frequencies gracefully dance through the water, enveloping your body in soothing vibrations. With Bluetooth connectivity, effortlessly stream your favorite music or podcasts, transforming your bath time into a personalized oasis of tranquility. Embrace the fusion of innovation, wellness, and indulgence as you bask in the exquisite design and unparalleled functionality of Igneous' cutting-edge bathtub.

#### WIFI-ENABLED CONTROL SYSTEM

Elevate your bathing experience with Igneous' cutting-edge WiFienabled control system. This thermostat boasts a full-color touch screen interface that can be controlled by smart devices, home control systems, and yacht automation systems. Track your power consumption or effortlessly adjust the temperature from anywhere, ensuring your bath is always at the perfect warmth. Whether you're relaxing in the tub or preparing for a luxurious soak from afar, take full control of your sanctuary with ease and convenience. Enjoy the ultimate in comfort and sophistication with Igneous' innovative integration of technology into every aspect of your bathing ritual.

#### CUSTOM ANCHORING

Introducing the world's premier FAA and Yacht-approved anchoring system by Igneous. This custom-engineered innovation, seamlessly integrated into the tub with reinforced basalt—a volcanic rock—ushers in a new era of bathtub engineering. Not only does it ensure unparalleled stability and security, but it also signifies a monumental advancement in the industry. Immerse yourself in luxury baths wherever your adventures lead, as our innovative tubs are meticulously crafted to integrate into all luxury vehicles. Elevate your bathing experience with Igneous, wherever that may be.

#### EXTERNAL CONNECTIONS

Effortlessly integrate your tub with external solar power technology and advanced water filtration systems, ensuring an eco-friendly and rejuvenating bathing experience. With versatile connection capabilities to electronic systems—whether powered by solar, generator, or standard electrical outlets (120V-240V)—our tubs are meticulously crafted for seamless integration anywhere. Weighing just 400lbs, indulge in unparalleled relaxation with the ease of connection to your preferred power source and the latest in water filtration technology.