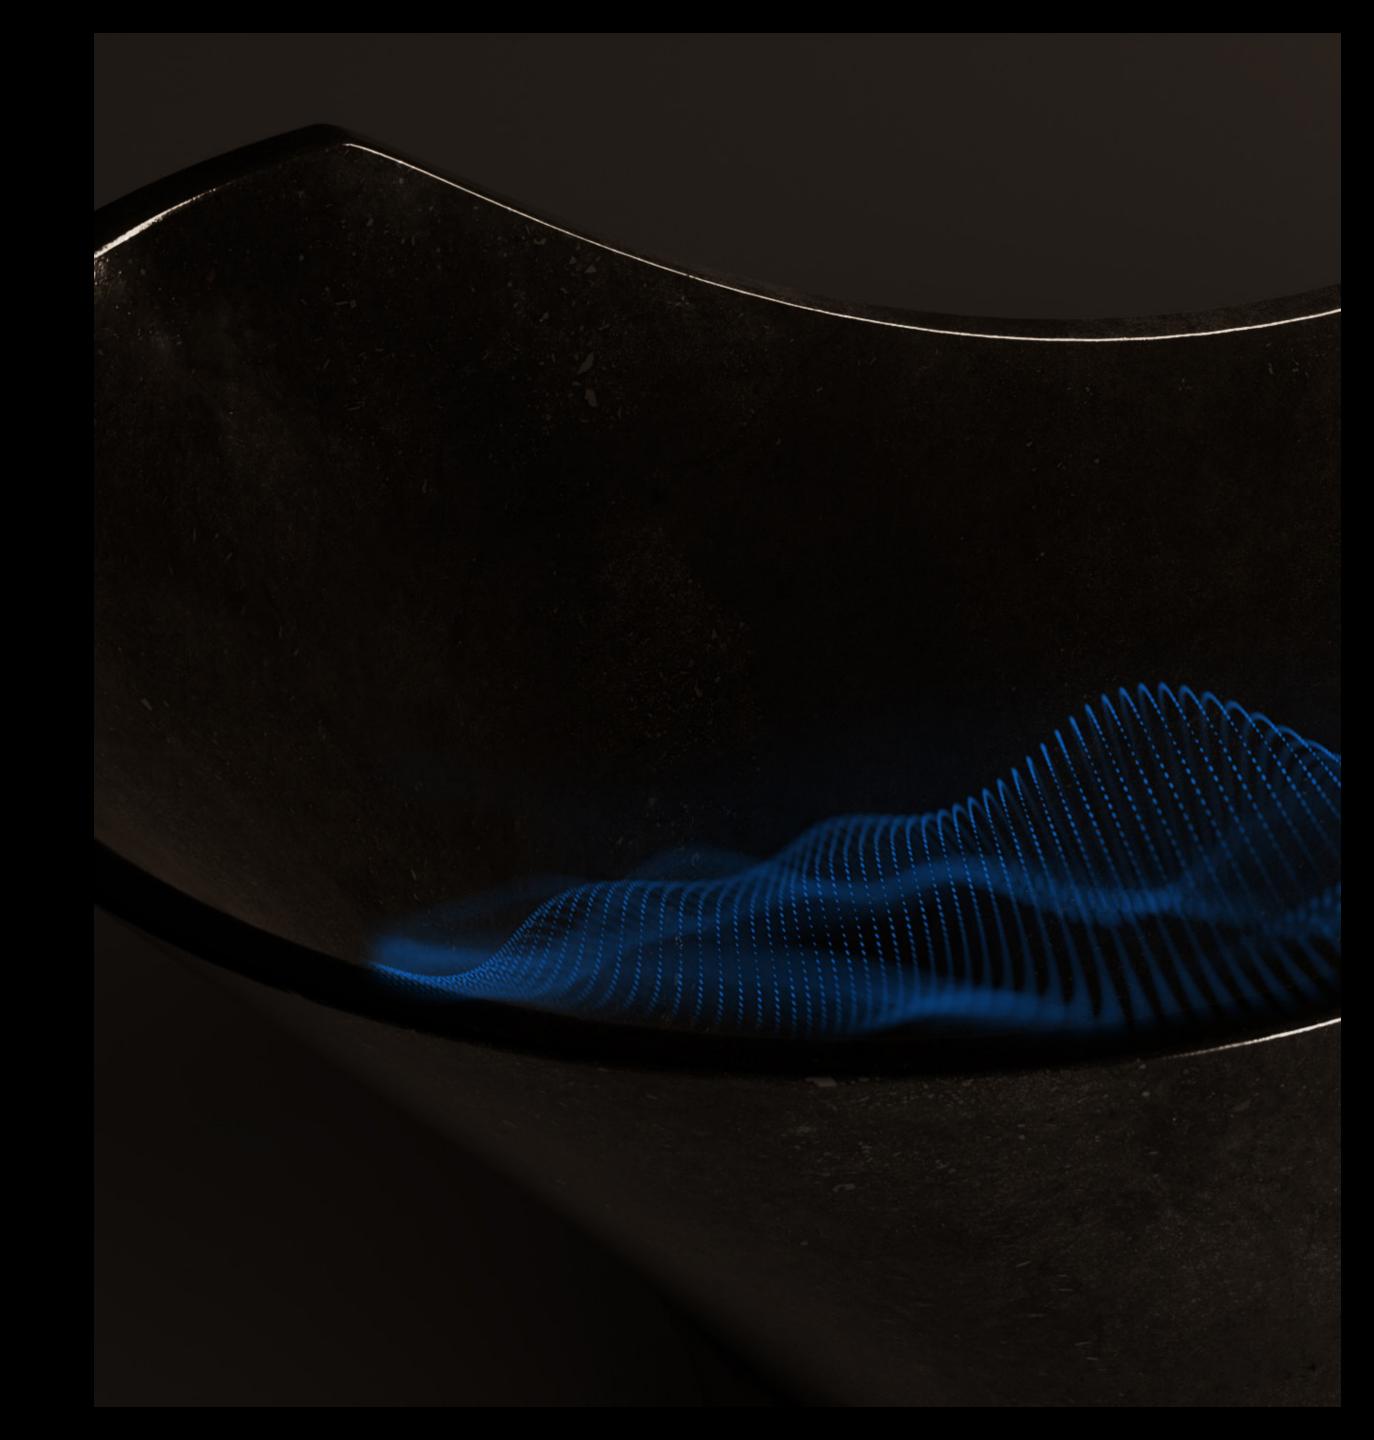

#### INTEGRATED SOUND SYSTEM

Indulge your senses in the ultimate bathing experience with Igneous' seamlessly integrated 300W sound system. Elevating relaxation to new heights, immerse yourself in a symphony of sound as frequencies gracefully dance through the water, enveloping your body in soothing vibrations. With Bluetooth connectivity, effortlessly stream your favorite music or podcasts, transforming your bath time into a personalized oasis of tranquility. Embrace the fusion of innovation, wellness, and indulgence as you bask in the exquisite design and unparalleled functionality of Igneous' cutting-edge bathtub.

300-WATT
20HZ - 20,000HZ
BLUETOOH ENABLED
SEAMLESS DESIGN