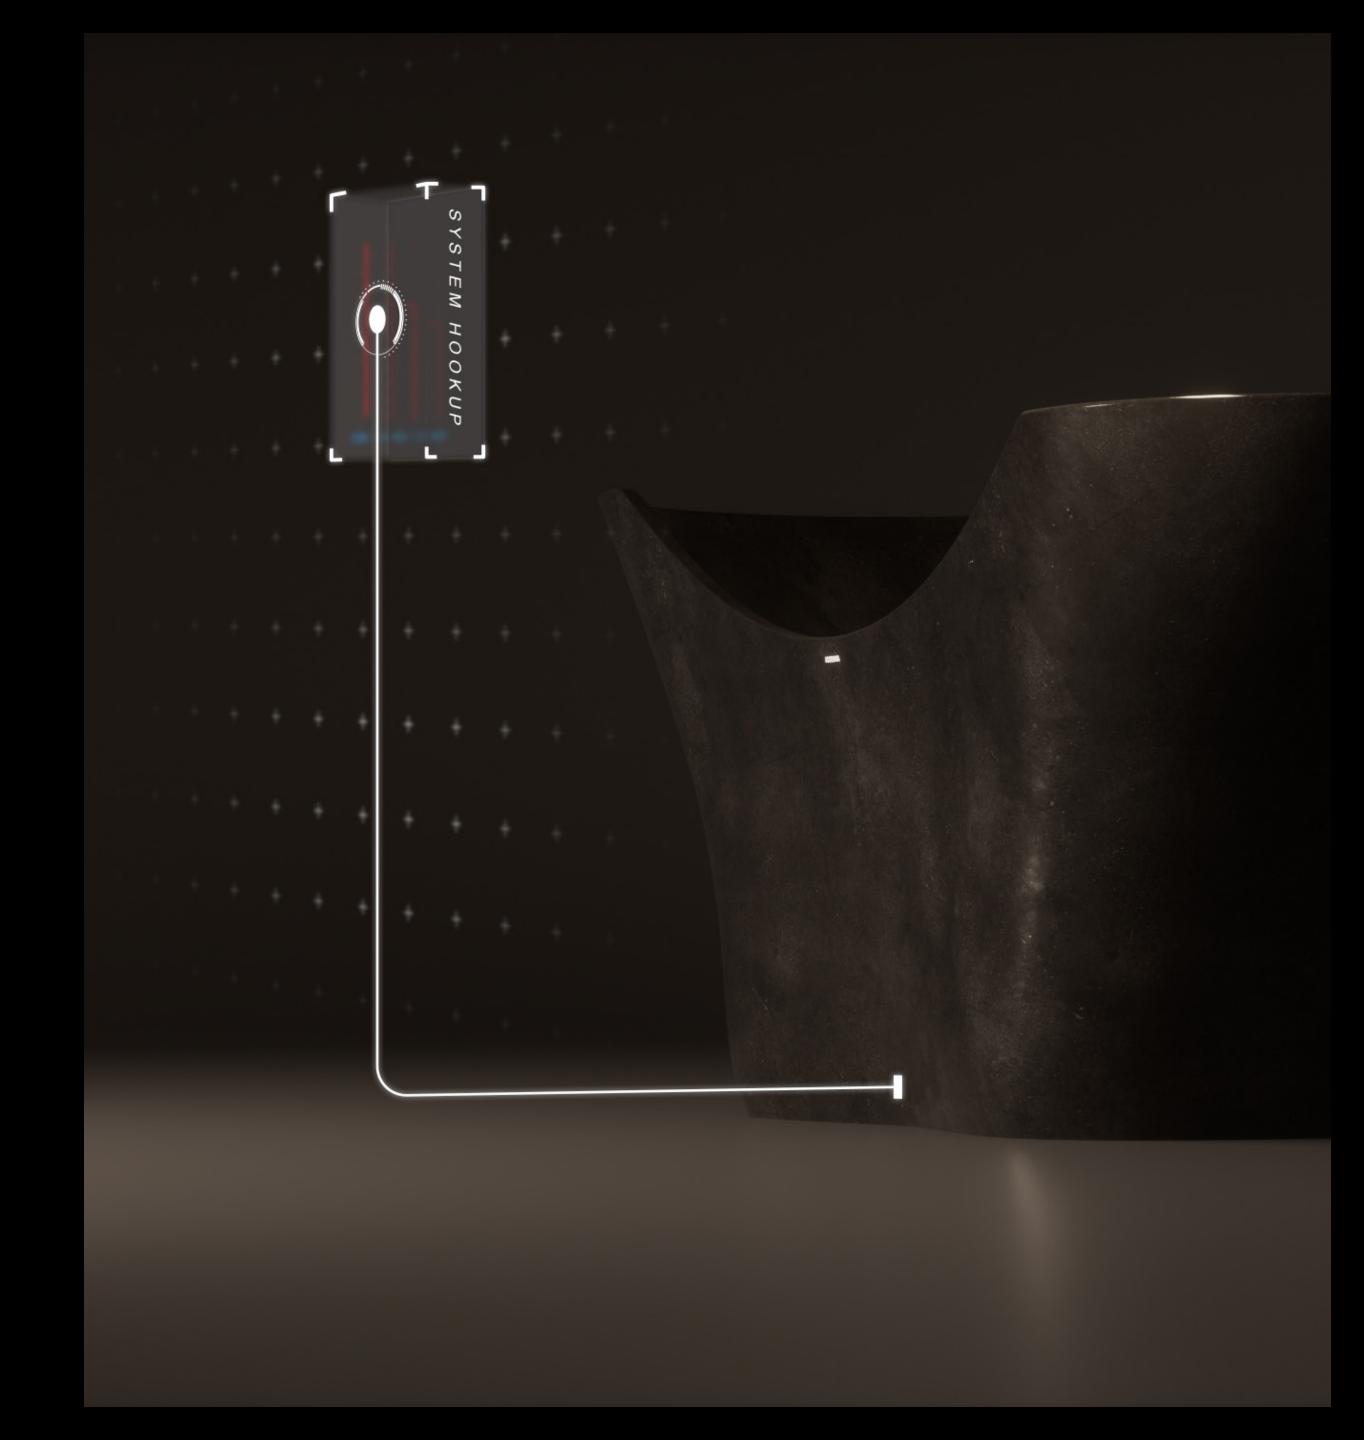

#### WIFI-ENABLED CONTROL SYSTEM

Elevate your bathing experience with Igneous' cutting-edge WiFienabled control system. This thermostat boasts a full-color touch screen interface that can be controlled by smart devices, home control systems, and yacht automation systems. Track your power consumption or effortlessly adjust the temperature from anywhere, ensuring your bath is always at the perfect warmth. Whether you're relaxing in the tub or preparing for a luxurious soak from afar, take full control of your sanctuary with ease and convenience. Enjoy the ultimate in comfort and sophistication with Igneous' innovative integration of technology into every aspect of your bathing ritual.

WI-FI ENABLED
POWER TRACKING
SMART ENABLED
NEST COMPATIBLE

#### CUSTOM ANCHORING

Introducing the world's premier FAA and Yacht-approved anchoring system by Igneous. This custom-engineered innovation, seamlessly integrated into the tub with reinforced basalt—a volcanic rock—ushers in a new era of bathtub engineering. Not only does it ensure unparalleled stability and security, but it also signifies a monumental advancement in the industry. Immerse yourself in luxury baths wherever your adventures lead, as our innovative tubs are meticulously crafted to integrate into all luxury vehicles. Elevate your bathing experience with Igneous, wherever that may be.

FAA APPROVED
YACHT-APPROVED
BASALT REINFORCED
CUSTOM DESIGNED

#### EXTERNAL CONNECTIONS

Effortlessly integrate your tub with external solar power technology and advanced water filtration systems, ensuring an eco-friendly and rejuvenating bathing experience. With versatile connection capabilities to electronic systems—whether powered by solar, generator, or standard electrical outlets (120V-240V)—our tubs are meticulously crafted for seamless integration anywhere. Weighing just 400lbs, indulge in unparalleled relaxation with the ease of connection to your preferred power source and the latest in water filtration technology.

SOLAR POWER CONNECTION
FILTRATION CONNECTION
120-240V
400LBS