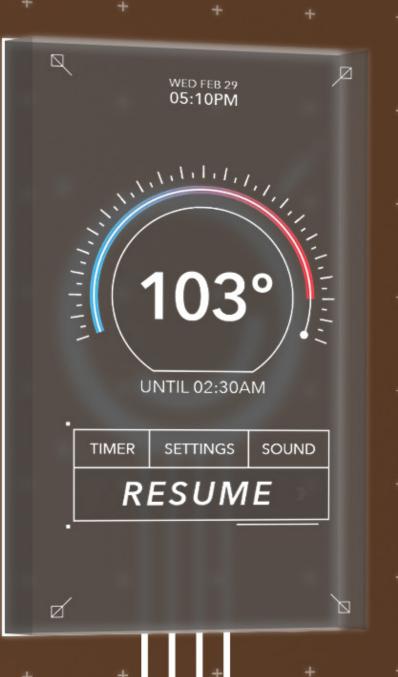

#### WIFI-ENABLED CONTROL SYSTEM

Elevate your bathing experience with Igneous' cutting-edge WiFienabled control system. This thermostat boasts a full-color touch screen interface that can be controlled by smart devices, home control systems, and yacht automation systems. Track your power consumption or effortlessly adjust the temperature from anywhere, ensuring your bath is always at the perfect warmth. Whether you're relaxing in the tub or preparing for a luxurious soak from afar, take full control of your sanctuary with ease and convenience. Enjoy the ultimate in comfort and sophistication with Igneous' innovative integration of technology into every aspect of your bathing ritual.

WI-FI ENABLED
POWER TRACKING
SMART ENABLED
NEST COMPATIBLE

#### INTEGRATED HEATING

Experience the pinnacle of relaxation with our UL-certified heating technology that ensures whisper-quiet operation while maintaining temperatures of up to 104°F. Enjoy unparalleled comfort as you bask in lasting warmth, surrounded by serenity. Say goodbye to frequent water adjustments; our advanced system keeps the water at your desired temperature throughout your soak. Embrace uninterrupted leisure – whether engrossed in a novel or unwinding after a long day – as the need for wasteful water drainage and refilling becomes a thing of the past. With Igneous, elevate your bathing experience to an unparalleled level of opulence and convenience.

UL - CERTIFED

120V OR 240V

WI-FI ENABLED

ENDLESS WARMTH

104°F