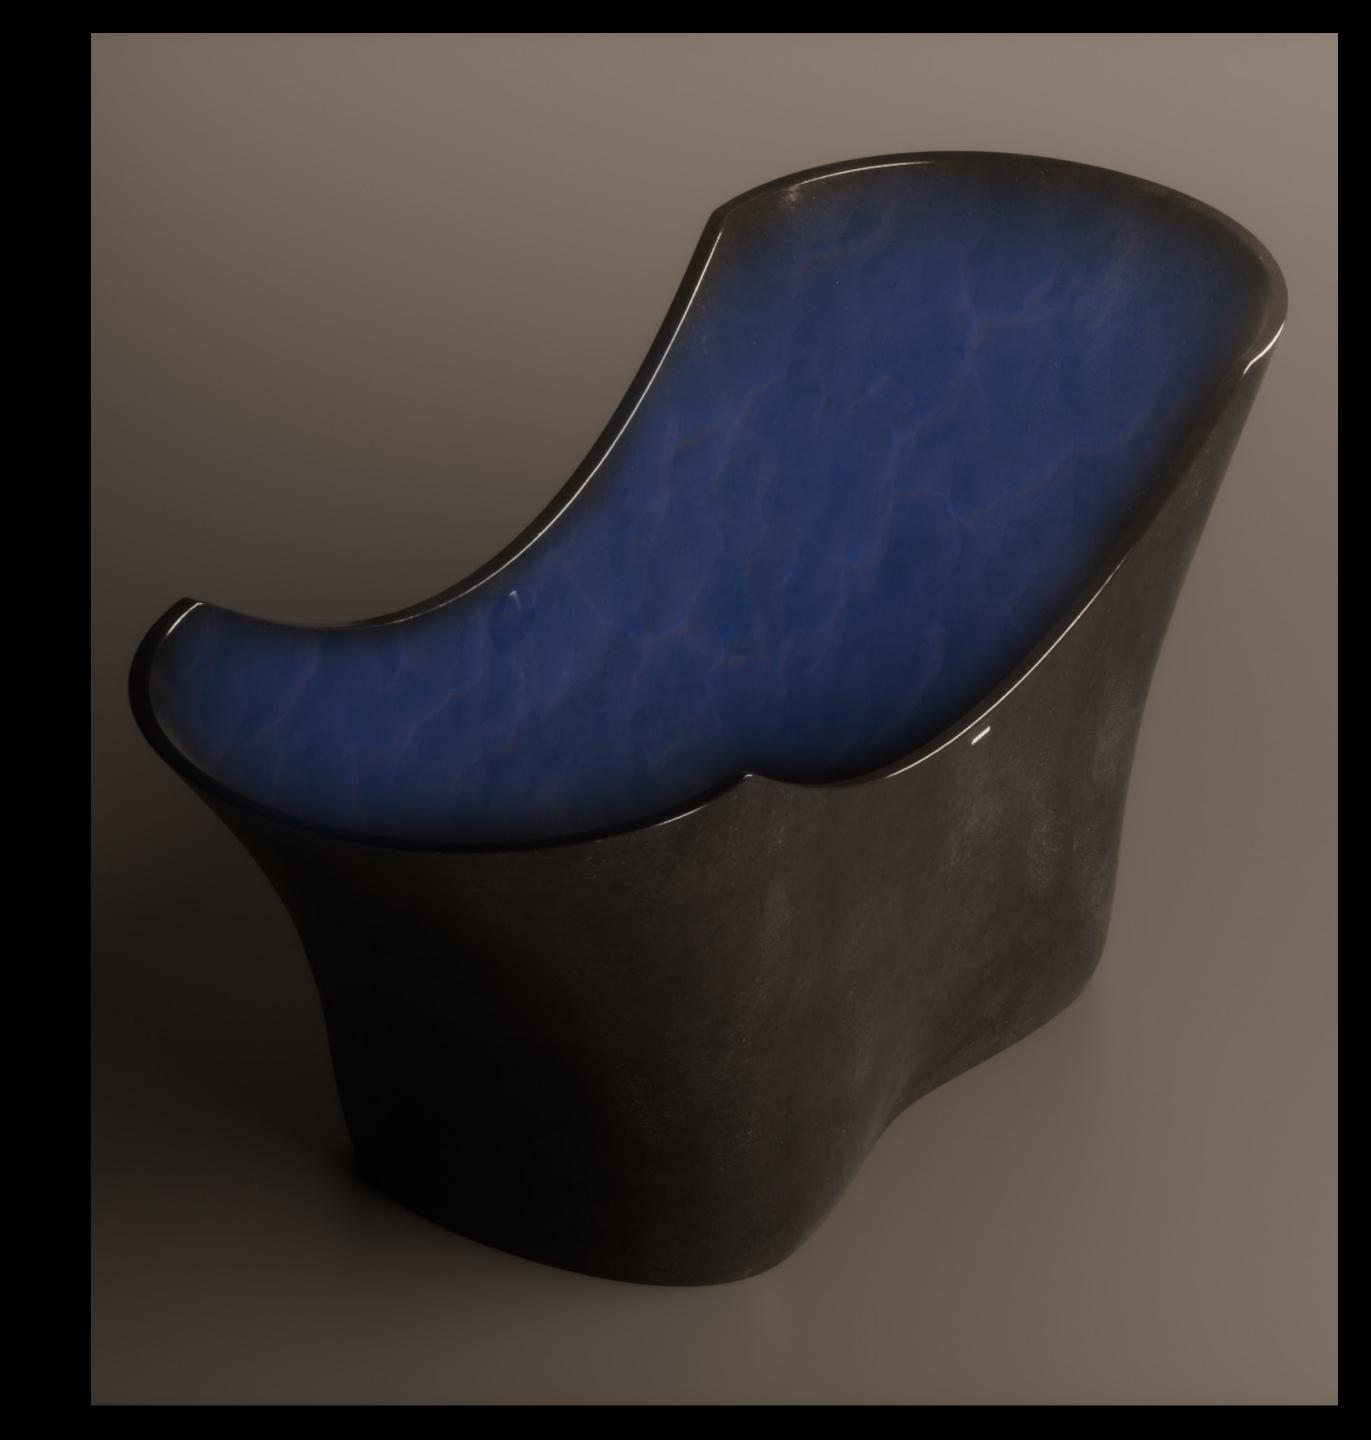

#### INTEGRATED COOLING

Step into our cutting-edge cooling technology, designed for whisperquiet operation, our system maintains temperatures as low as 32°F, transforming your bath into an invigorating ice retreat. Remotely set your temperature while working out to ensure optimal recovery, bidding farewell to constant adjustments or the hassle of refilling with ice. Our advanced cooling system guarantees consistent temperatures throughout your plunge, allowing you to unwind after a rigorous workout or find relief from the summer heat with uninterrupted leisure.